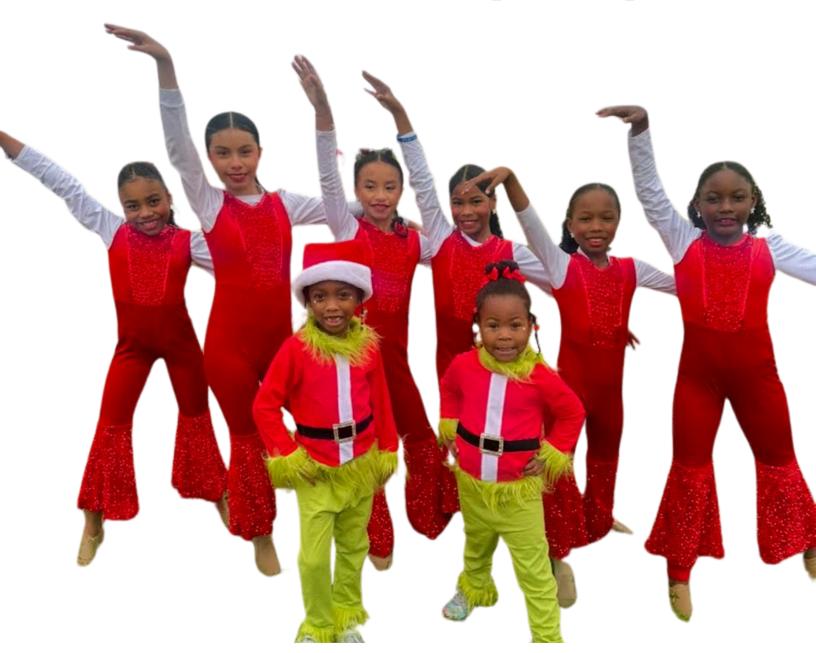

#### **Street Stars Dance Team**

is an audition-based program for dancers ages 6-15.

**Season: August 2025 - May 2026** 

**Commitment Level: HIGH - 2-3 practices per week** 

Performances: Parades, competitions, professional basketball games, community events, and more!

#### **Team Tuition & Fees**

Registration Fee: \$40 (returning members \$50, +\$10 per additional family member)

Monthly Tuition: \$180/month (due on the 27th of each month)

| 160/month (due on the 27th of each month) |              |
|-------------------------------------------|--------------|
| Team Shirt                                | \$30         |
| Team Flip Flops                           | <b>\$50</b>  |
| Performance Skin-Toned Field Tights       | \$10         |
| High-Waisted Leggings                     | \$30         |
| Performance Outfit 1                      | <b>\$</b> 65 |
| Performance Outfit 2                      | \$40         |
| Team Duffle Bag                           | \$60         |
| Team Hanging Garment Bag                  | \$25         |
| Team Earrings                             | \$12         |
| Team Sparkle Bow                          | \$8          |
| Team Pro Jacket                           | \$90         |
| Team Joggers                              | \$25         |