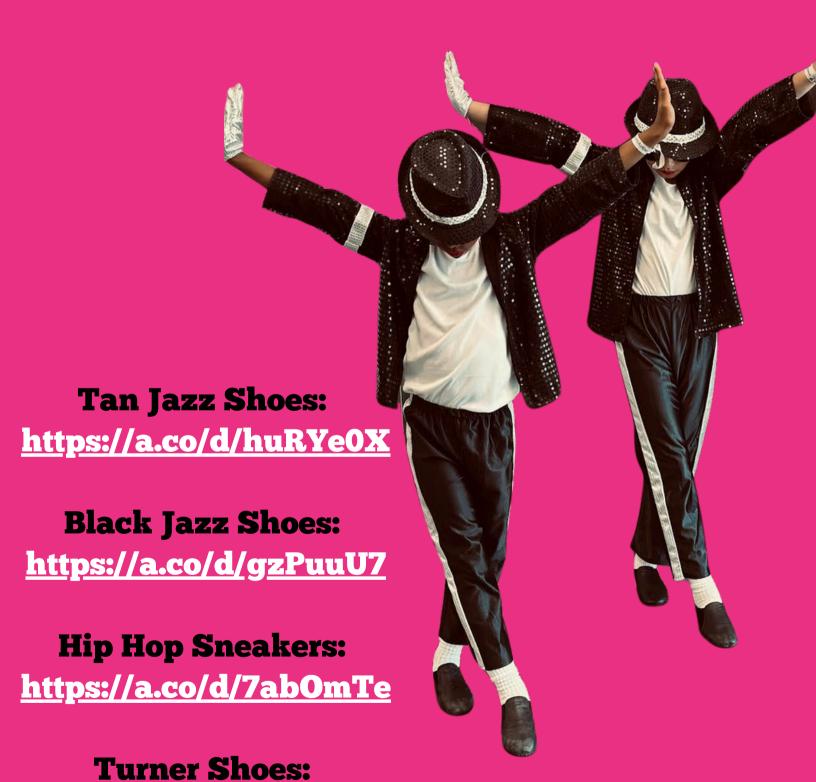

|
| Team Duffle Bag                           | \$60         |
| Team Hanging Garment Bag                  | \$25         |
| Team Earrings                             | \$12         |
| Team Sparkle Bow                          | \$8          |
| Team Pro Jacket                           | \$90         |
| Team Joggers                              | \$25         |

**TOTAL** = \$445

#### **Team Tuition & Fees**

Registration Fee: \$40 (returning members \$50, +\$10 per additional family member)

Monthly Tuition: \$180/month (due on the 27th of each month)



| \$30        |
|-------------|
| \$50        |
| \$10        |
| \$30        |
| \$65        |
| \$40        |
| \$60        |
| <b>\$25</b> |
| \$8         |
| \$90        |
|             |

#### **TEAM SHOES PURCHASE LINKS**



https://a.co/d/5WmgLnM

# **Team Expectations & Policies**

- Must maintain 90% attendance
- No absences permitted the week of performance or competition
  - Must follow dress code and be performance ready
  - Respectful attitude expected from dancers and parents
  - Fundraising or volunteer support required